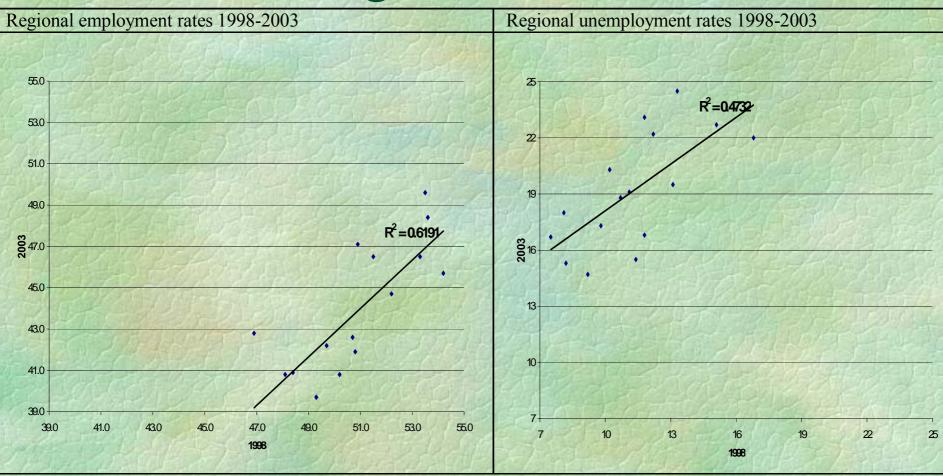

#### Persistent regional mismatches

•Increasing employment mismatches and falling unemployment mismatches

#### Mobility by regions

- not correlated neither with regional employment or unemployment rates
- correlated with share of long-term unemployment in total unemployment